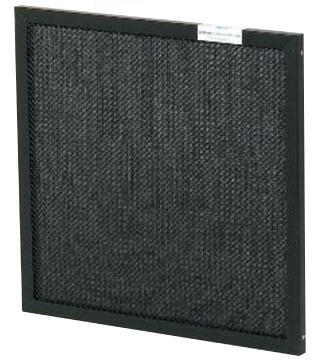

### What can the Respicaire ElectroStatic ES Filter do for you?

The Respicaire ElectroStatic ES air filter is a **permanent** air filter for your home heating and cooling system. With the Respicaire ES filter you will never need to replace your throw-away furnace filters again.

The Respicaire ES has been engineered to significantly **outperform** home air filters. This is due to our unique electro-static materials that create a mild **static charge** as air passes through them. This causes the material to **attract and hold** airborne contaminants. This electro-static attraction helps to **clean** your indoor air by removing airborne contaminants. Our unique **multi-stage design** provides superior filtering efficiencies and our inner collection chamber ensures long service life. The Respicaire ElectroStatic ES air filter uses no foam materials that are vulnerable to degradations, clogging or the restriction of air flow. The Respicaire ES has high **dust holding capacity** and low static pressure to help keep your heating and cooling systems operating **efficiently**.

### The Respicaire ES ElectroStatic Air Filter